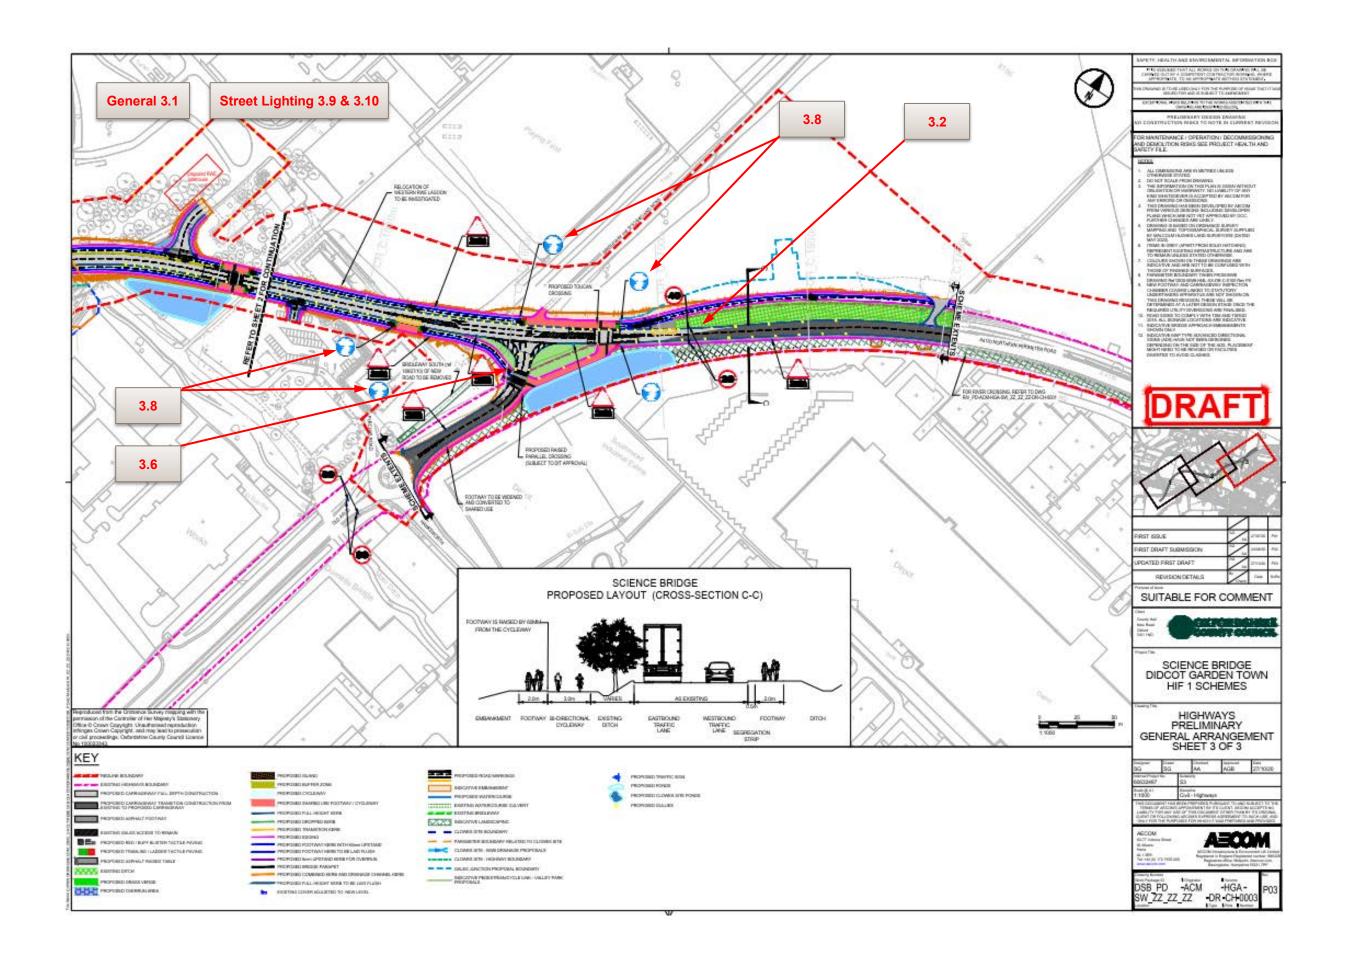

0/10/2020 |
| DSB_PD-ACM-HGA-SW_ZZ_ZZ_ZZ-<br>DR-CH-0139          | P01 | Didcot Science Bridge – Preliminary<br>Swept Path Analysis Junction 6    | 20/10/2020 |
| DSB_PD-ACM-HGA-SW_ZZ_ZZ_ZZ-<br>DR-CH-0140          | P01 | Didcot Science Bridge – Preliminary<br>Swept Path Analysis Junction 7    | 20/10/2020 |
| DSB_PD-ACM-HGA-SW_ZZ_ZZ_ZZ-<br>DR-CH-0141          | P01 | Didcot Science Bridge – Preliminary<br>Swept Path Analysis Abnormal Load | 20/10/2020 |
| DSB_PD-ACM-HHC-SW_ZZ_ZZ_ZZ-DR-CH-0004 to 0006      | P01 | Didcot Science Bridge – Preliminary VRS Sheets 1 to 3                    | 05/10/2020 |
| DSB_PD-ACM-HLG-SW_LTG_ZZ_ZZ-<br>DR-LE-1301 to 1303 | P02 | Didcot Science Bridge – Preliminary<br>Street Lighting Sheets 1 to 3     | 27/10/2020 |



# **Problem Identification Plans**









# Road Safety Audit Decision Log

|     | RSA Problem                                                                                                                                                                                                                                                                                                                                                                                                                                                                                                                                                     | RSA Recommendation