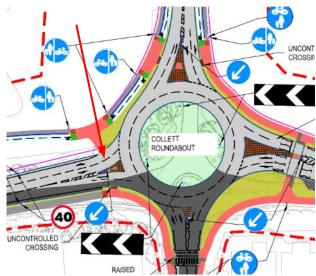

# Results Summary for whole modelled period

| Stream | Max RFC | Max Delay (s) | Max Q (Veh) | Max LOS |
|--------|---------|---------------|-------------|---------|
| в-с    | 1.37    | 732.70        | 6.2         | F       |
| B-A    | 1.35    | 545.05        | 49.1        | F       |
| C-AB   | 0.64    | 8.92          | 3.7         | A       |
| C-A    |         |               |             |         |
| A-B    |         |               |             |         |
| A-C    |         |               |             |         |