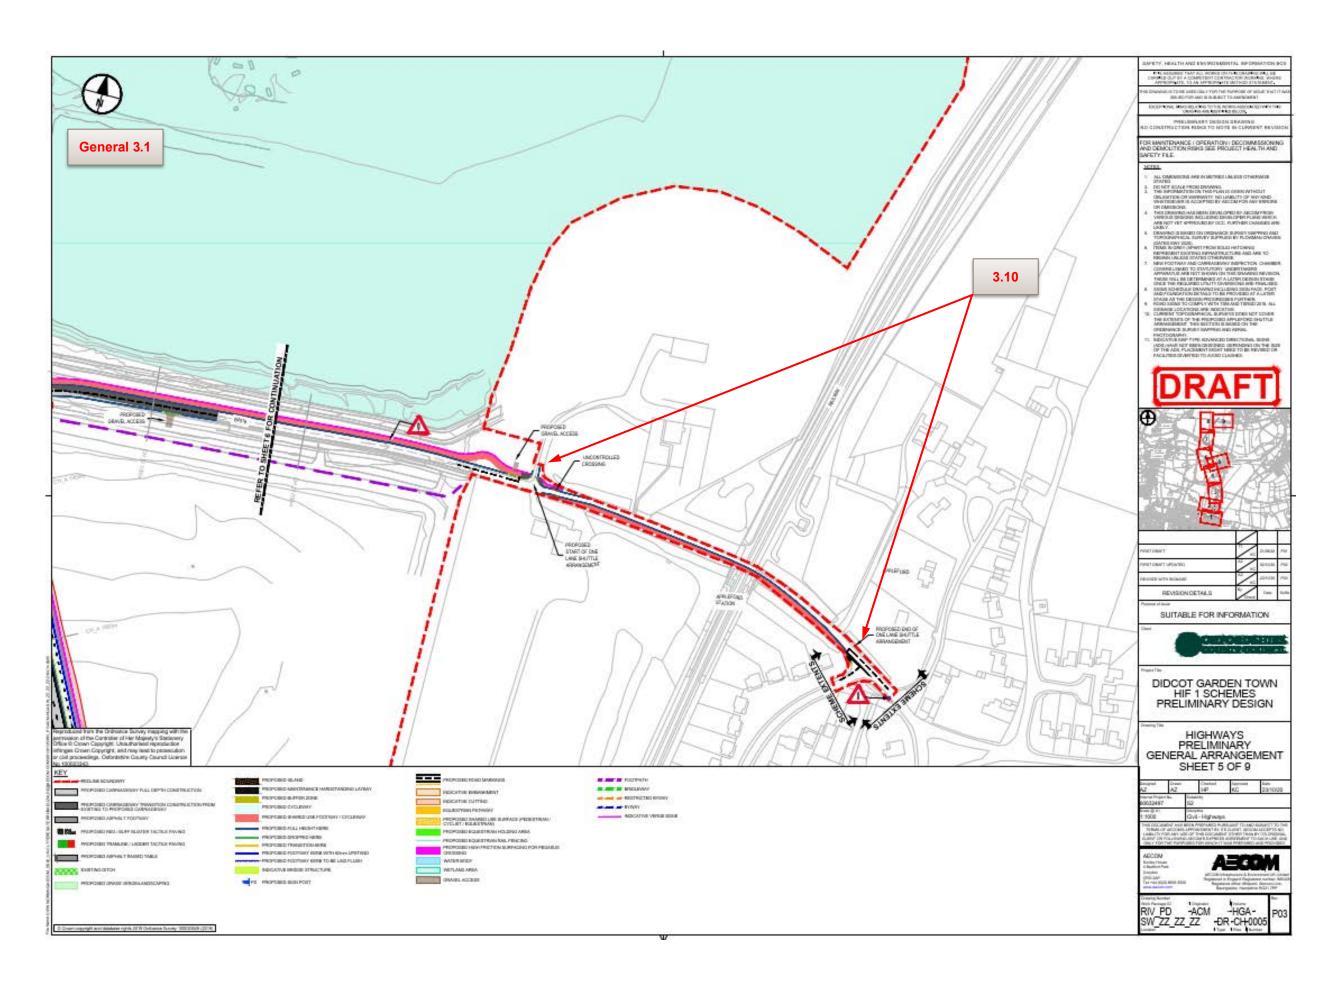

# Results Summary for whole modelled period

| Stream | Max RFC | Max Delay (s) | Max Q (Veh) | Max LOS |
|--------|---------|---------------|-------------|---------|
| в-с    | 1.37    | 732.70        | 6.2         | F       |
| B-A    | 1.35    | 545.05        | 49.1        | F       |
| C-AB   | 0.64    | 8.92          | 3.7         | A       |
| C-A    |         |               |             |         |
| A-B    |         |               |             |         |
| A-C    |         |               |             |         |