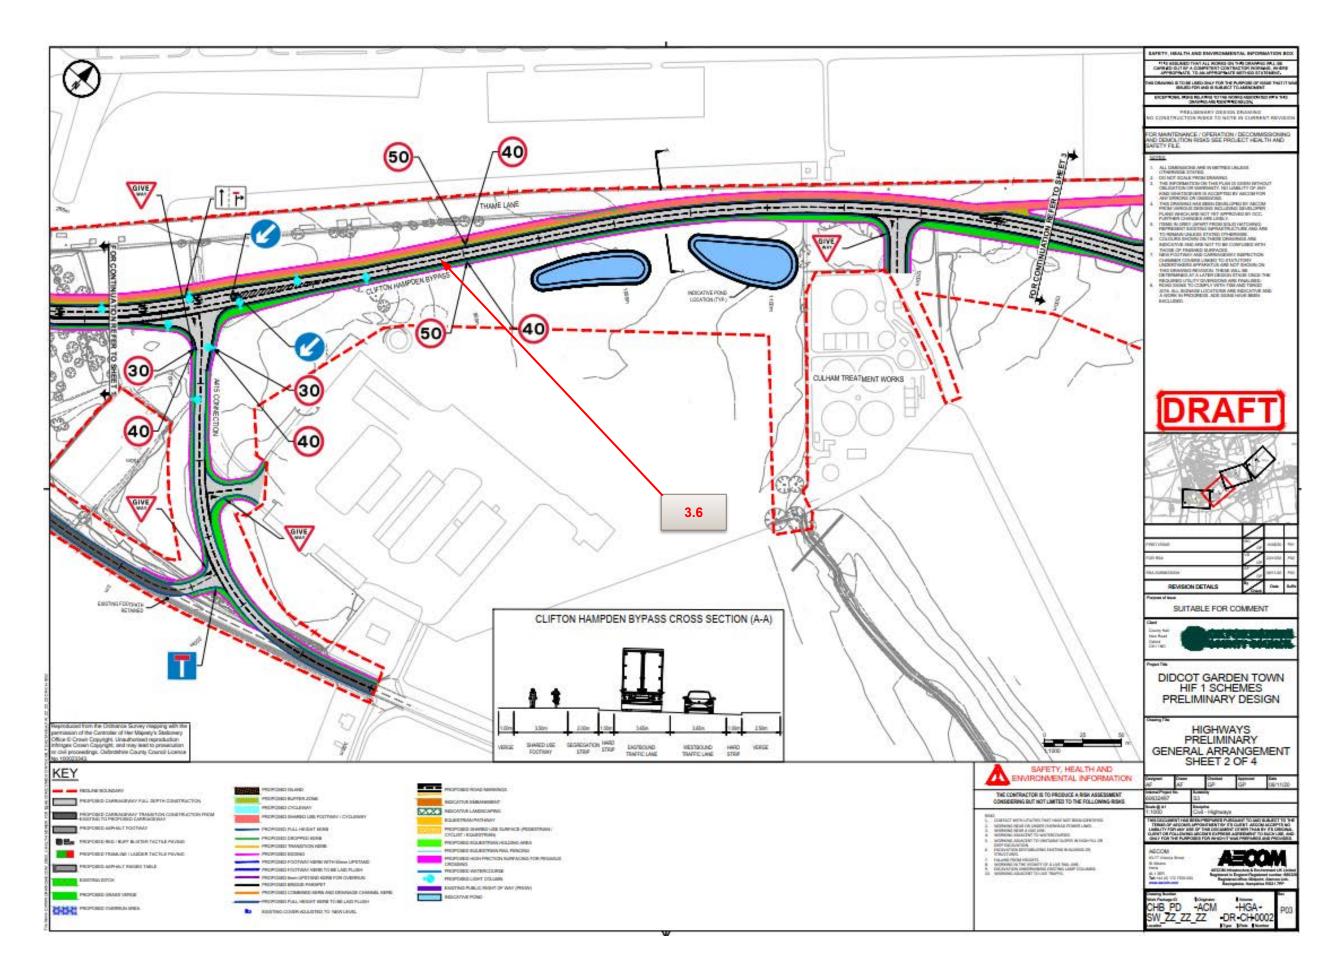

# Results Summary for whole modelled period

| Stream | Max RFC | Max Delay (s) | Max Q (Veh) | Max LOS |
|--------|---------|---------------|-------------|---------|
| в-с    | 1.37    | 732.70        | 6.2         | F       |
| B-A    | 1.35    | 545.05        | 49.1        | F       |
| C-AB   | 0.64    | 8.92          | 3.7         | A       |
| C-A    |         |               |             |         |
| A-B    |         |               |             |         |
| A-C    |         |               |             |         |

# Main Results for each time segment