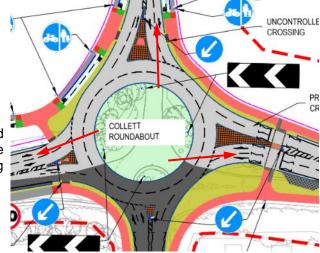

# Results Summary for whole modelled period

| Stream | Max RFC | Max Delay (s) | Max Q (Veh) | Max LOS |
|--------|---------|---------------|-------------|---------|
| в-с    | 1.37    | 732.70        | 6.2         | F       |
| B-A    | 1.35    | 545.05        | 49.1        | F       |
| C-AB   | 0.64    | 8.92          | 3.7         | A       |
| C-A    |         |               |             |         |
| A-B    |         |               |             |         |
| A-C    |         |               |             |         |