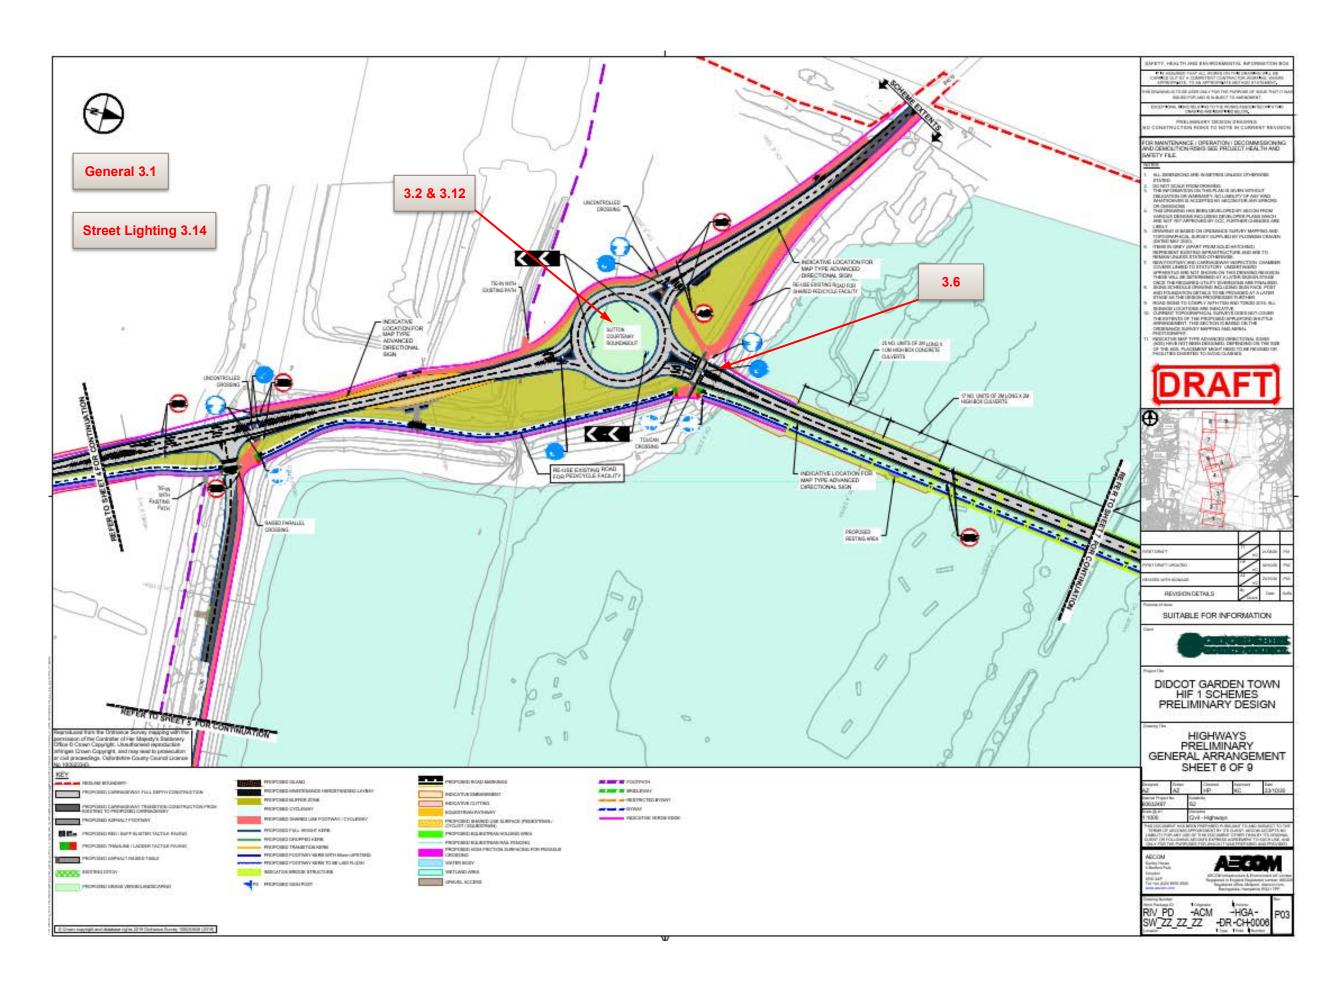

# Results Summary for whole modelled period

| Stream | Max RFC | Max Delay (s) | Max Q (Veh) | Max LOS |
|--------|---------|---------------|-------------|---------|
| в-с    | 1.37    | 732.70        | 6.2         | F       |
| B-A    | 1.35    | 545.05        | 49.1        | F       |
| C-AB   | 0.64    | 8.92          | 3.7         | A       |
| C-A    |         |               |             |         |
| A-B    |         |               |             |         |
| A-C    |         |               |             |         |