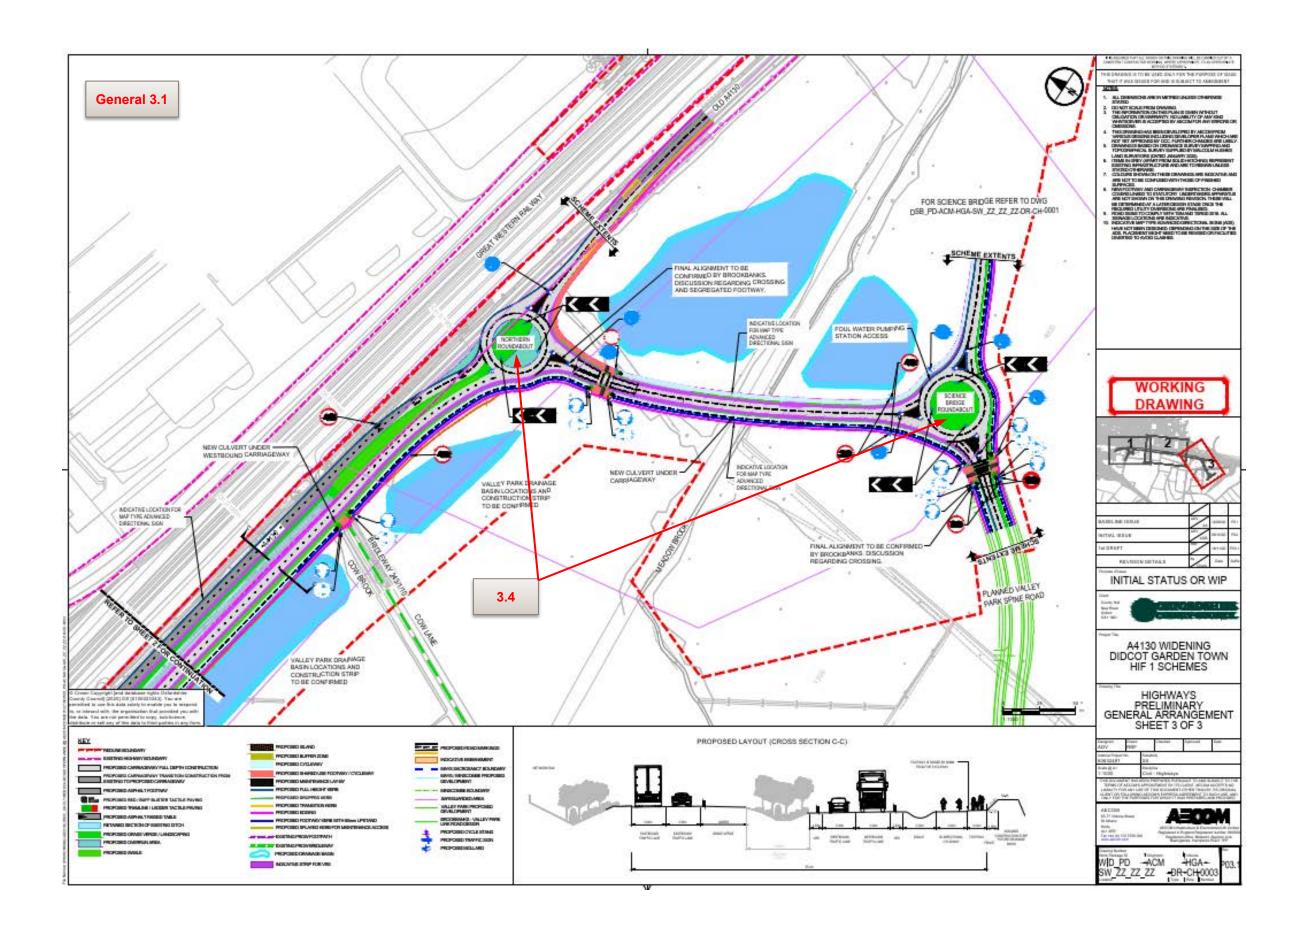

to 0040           | P01.1 | A4130 Widening – Preliminary Design<br>Cross sections (Sheets 1 to 11)      | 02/11/2020 |
| WID PD-ACM-HGN-SW_ZZ_ZZ_ZZ-DR-CH-0040 to 0043           | P01   | A4130 Widening – Preliminary Design Long sections (Sheets 1 to 4)           | 26/10/2020 |
| WID PD-ACM-HLG-<br>SW_LTG_ZZ_ZZ-DR-LE-1301 to<br>1303   | P01.1 | A4130 Widening – Preliminary Design<br>Lighting Layout (Sheets 1 to 3)      | 26/11/2020 |
| WID PD-ACM-HML-SW_ZZ_ZZ_ZZ-DR-CH-0001 to 0014           | P01.2 | A4130 Widening – Preliminary Design<br>Swept Path Analysis (Sheets 1 to 14) | 23/11/2020 |
| WID PD-ACM-HGA-SW_ZZ_ZZ_ZZ-DR-CH-0015 to 0016           | P01.1 | A4130 Widening – Preliminary Design<br>SPA Abnormal Load (Sheets 1 and 2)   | 19/11/2020 |



## **Problem Identification Plans**









## Road Safety Audit Decision Log

|     | RSA Problem                                                                                                                                                                   | RSA Recommendation                                                                                                                                                     | Design Organisation<br>Response