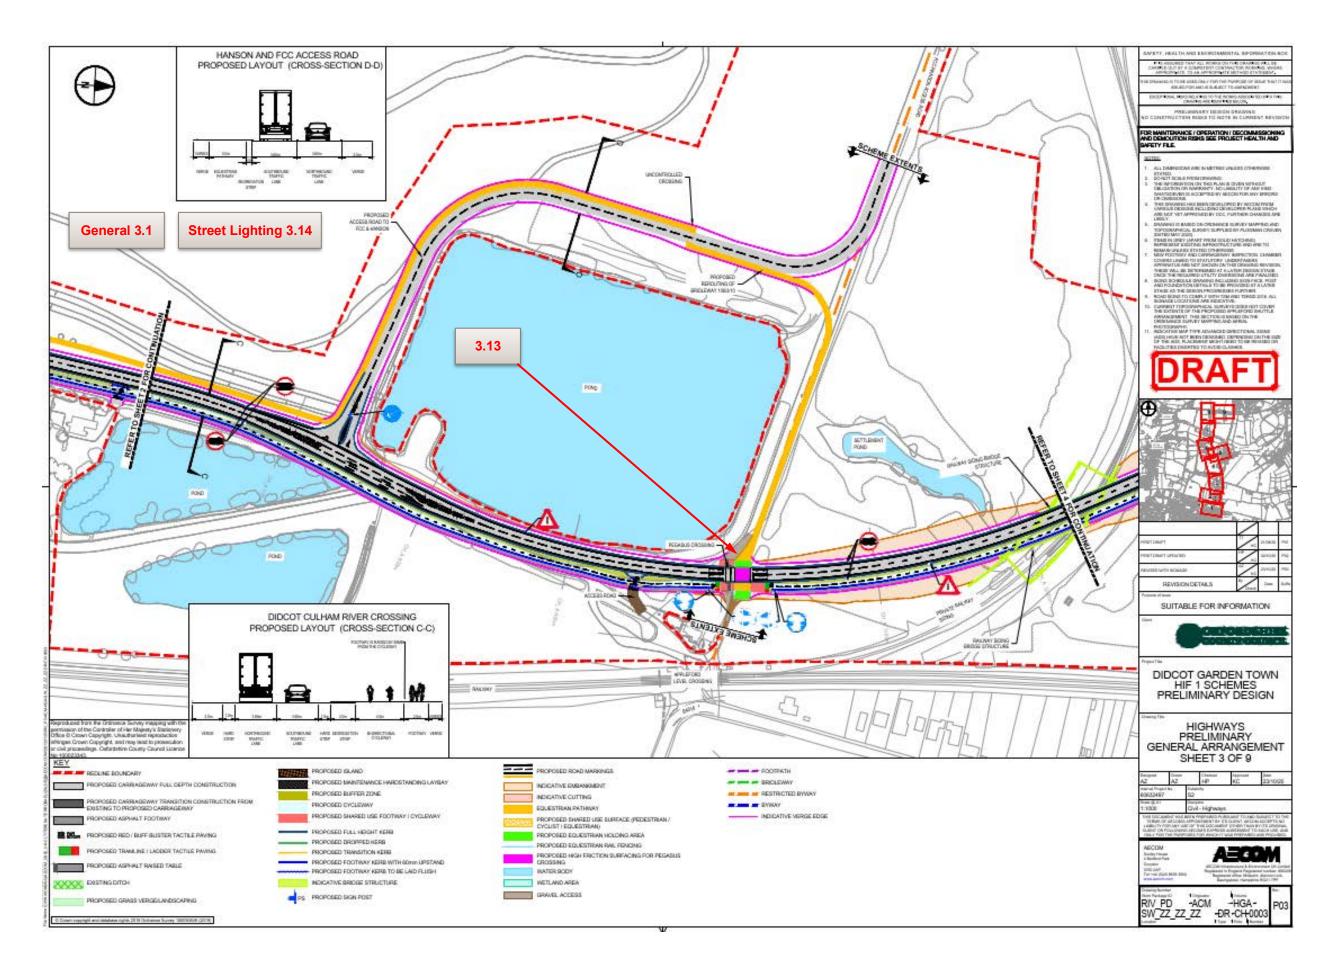

A-SW-ZZ-ZZ_ZZ-DR-CH-0019 to 0022          | P01 | DGT —Didcot Culham River Crossing<br>Cross sections PD (Sheets 1 to 4)    | 23/10/2020 |
| RIV_PD-ACM-HGA-SW-ZZ-ZZ_ZZ-DR-CH-0023 to 0029          | P01 | DGT —Didcot Culham River Crossing Long sections PD (Sheets 1 to 7)        | 23/10/2020 |
| RIV_PD-ACM-HGA-SW-ZZ-<br>ZZ_ZZ-DR-CH-0037 to 0042      | P01 | DGT —Didcot Culham River Crossing Long sections PD (Sheets 1 to 7)        | 23/10/2020 |
| RIV_PD-ACM-HGA-SW-ZZ-ZZ_ZZ-DR-CH-0043 to 0051          | P01 | DGT —Didcot Culham River Crossing<br>Cross sections PD (Sheets 5 to 13)   | 23/10/2020 |
| RIV_PD-ACM-HGN-SW-ZZ-ZZ_ZZ-DR-CH-0002 to 0007          | P02 | DGT —Didcot Culham River Crossing Swept Path Analysis (Sheets 1 to 6)     | 22/10/2020 |



### **Problem Identification Plans**















### Road Safety Audit Decision Log

|     | RSA Problem                                                                                                                                                                                                                                                                                                                                                                                                                                                                                                                                                                                                 | RSA Recommendation