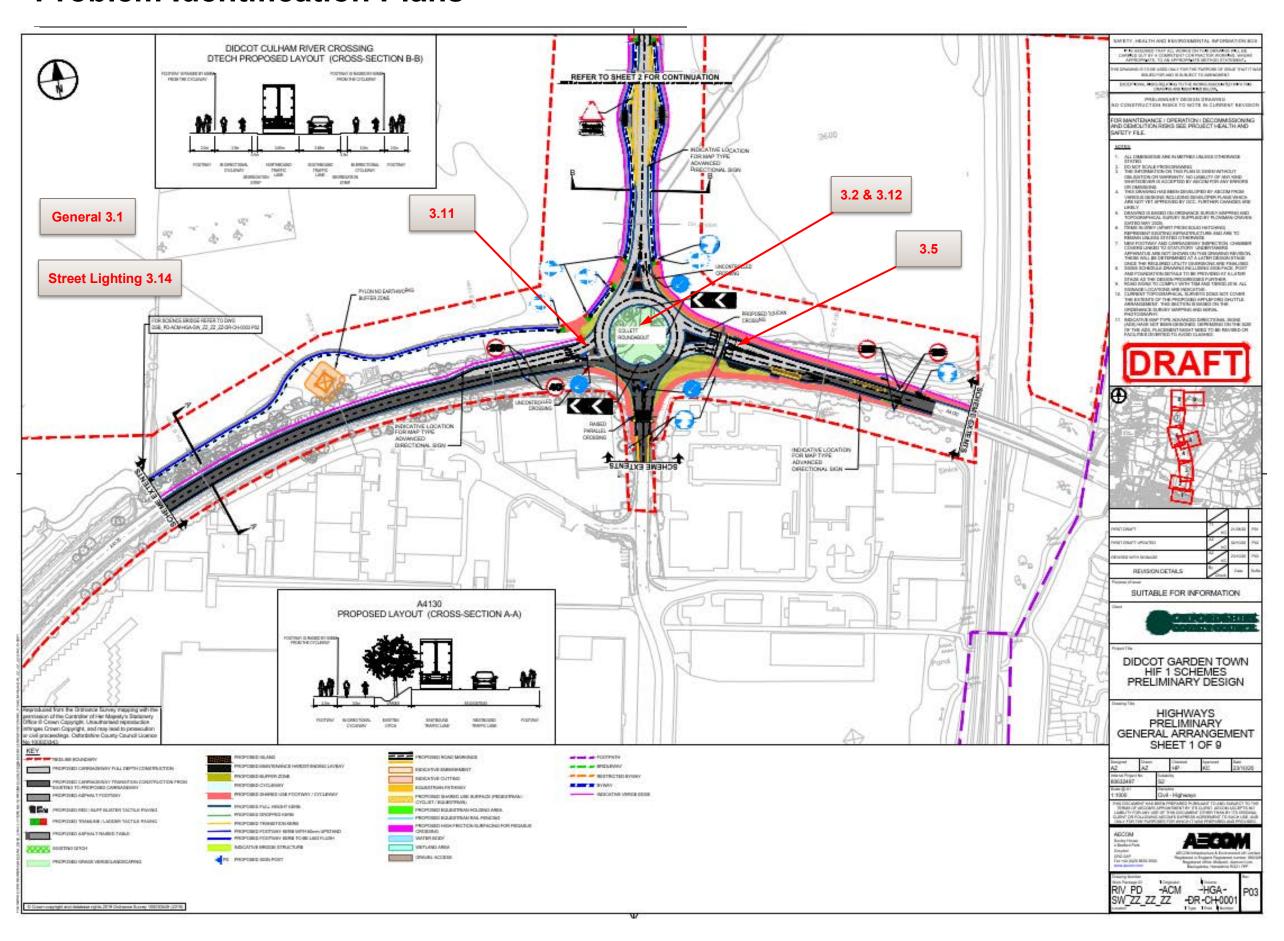

M-HGA-SW-ZZ-ZZ_ZZ-DR-CH-0019 to 0022          | P01 | DGT —Didcot Culham River Crossing<br>Cross sections PD (Sheets 1 to 4)    | 23/10/2020 |
| RIV_PD-ACM-HGA-SW-ZZ-ZZ_ZZ-DR-CH-0023 to 0029          | P01 | DGT —Didcot Culham River Crossing Long sections PD (Sheets 1 to 7)        | 23/10/2020 |
| RIV_PD-ACM-HGA-SW-ZZ-<br>ZZ_ZZ-DR-CH-0037 to 0042      | P01 | DGT —Didcot Culham River Crossing Long sections PD (Sheets 1 to 7)        | 23/10/2020 |
| RIV_PD-ACM-HGA-SW-ZZ-ZZ_ZZ-DR-CH-0043 to 0051          | P01 | DGT —Didcot Culham River Crossing<br>Cross sections PD (Sheets 5 to 13)   | 23/10/2020 |
| RIV_PD-ACM-HGN-SW-ZZ-ZZ_ZZ-DR-CH-0002 to 0007          | P02 | DGT —Didcot Culham River Crossing Swept Path Analysis (Sheets 1 to 6)     | 22/10/2020 |



### **Problem Identification Plans**















### Road Safety Audit Decision Log

|     | RSA Problem                                                                                                                                                                                                                                                                                                                                                                                                                                                                                                                                                                                                 | RSA Recommendation