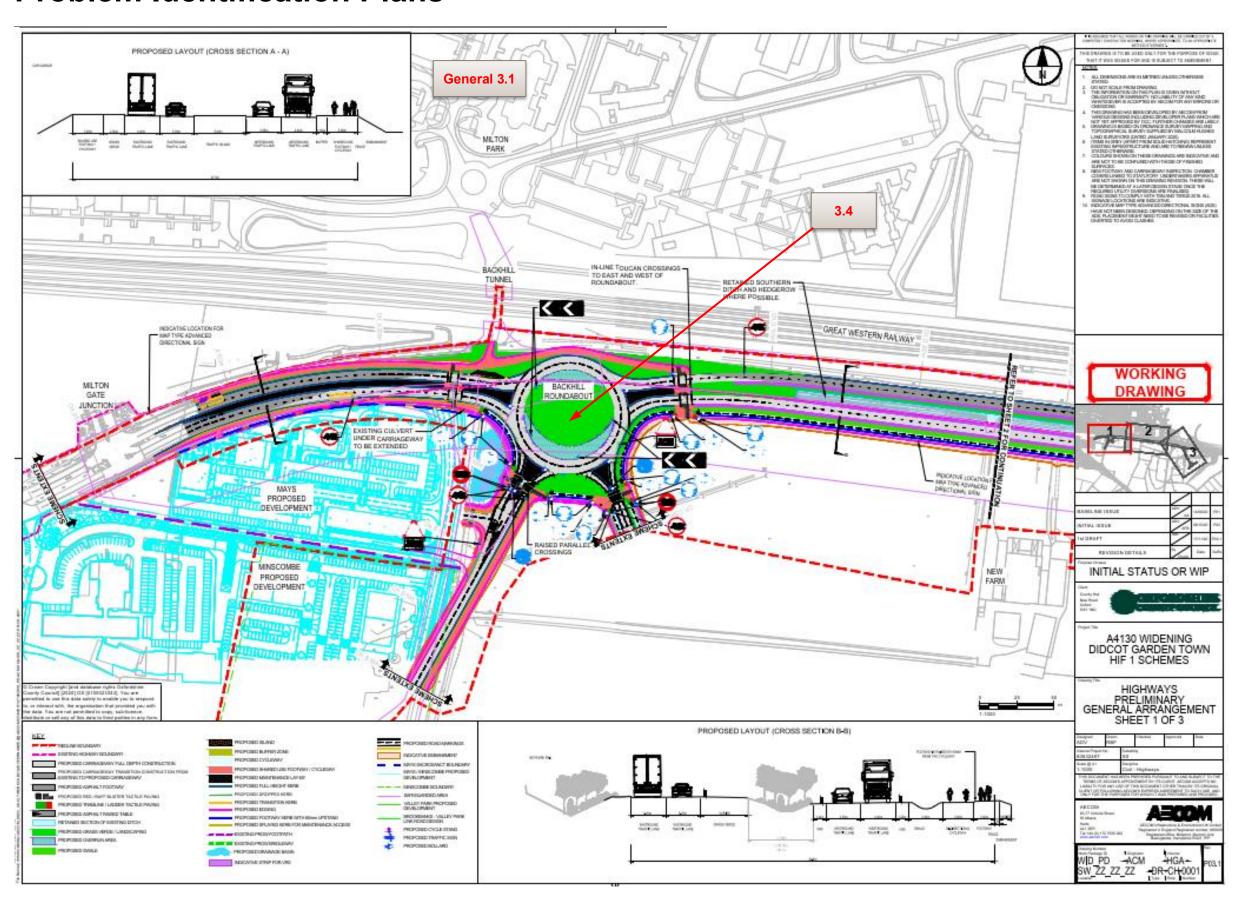

0029 to 0040           | P01.1 | A4130 Widening – Preliminary Design<br>Cross sections (Sheets 1 to 11)      | 02/11/2020 |
| WID PD-ACM-HGN-SW_ZZ_ZZ_ZZ-DR-CH-0040 to 0043           | P01   | A4130 Widening – Preliminary Design Long sections (Sheets 1 to 4)           | 26/10/2020 |
| WID PD-ACM-HLG-<br>SW_LTG_ZZ_ZZ-DR-LE-1301 to<br>1303   | P01.1 | A4130 Widening – Preliminary Design<br>Lighting Layout (Sheets 1 to 3)      | 26/11/2020 |
| WID PD-ACM-HML-SW_ZZ_ZZ_ZZ-DR-CH-0001 to 0014           | P01.2 | A4130 Widening – Preliminary Design<br>Swept Path Analysis (Sheets 1 to 14) | 23/11/2020 |
| WID PD-ACM-HGA-SW_ZZ_ZZ_ZZ-DR-CH-0015 to 0016           | P01.1 | A4130 Widening – Preliminary Design<br>SPA Abnormal Load (Sheets 1 and 2)   | 19/11/2020 |



## **Problem Identification Plans**









## Road Safety Audit Decision Log

|     | RSA Problem                                                                                                                                                                   | RSA Recommendation                                                                                                                                                     | Design Organisation<br>Response