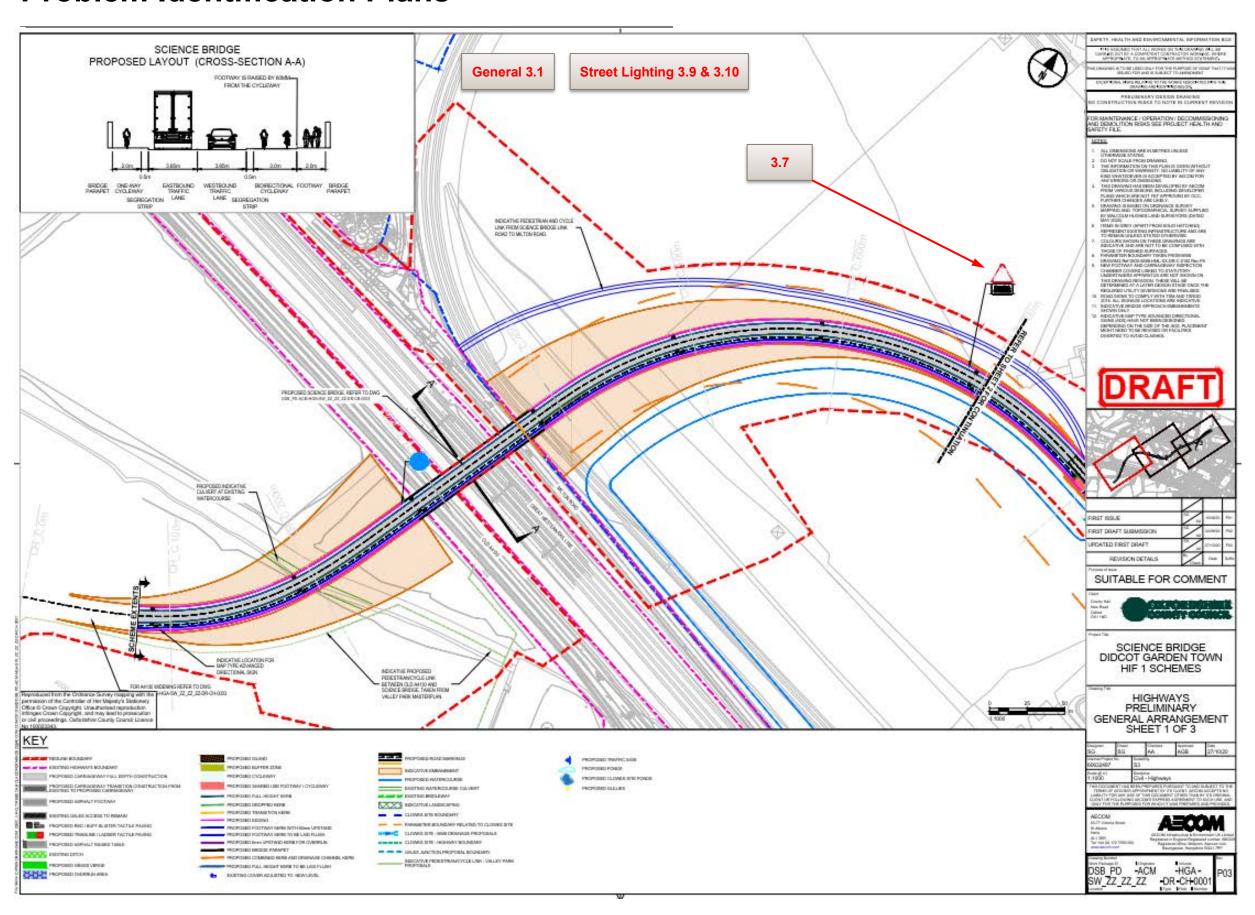

| 20/10/2020 |
| DSB_PD-ACM-HGA-SW_ZZ_ZZ_ZZ-<br>DR-CH-0139          | P01 | Didcot Science Bridge – Preliminary<br>Swept Path Analysis Junction 6    | 20/10/2020 |
| DSB_PD-ACM-HGA-SW_ZZ_ZZ_ZZ-<br>DR-CH-0140          | P01 | Didcot Science Bridge – Preliminary<br>Swept Path Analysis Junction 7    | 20/10/2020 |
| DSB_PD-ACM-HGA-SW_ZZ_ZZ_ZZ-<br>DR-CH-0141          | P01 | Didcot Science Bridge – Preliminary<br>Swept Path Analysis Abnormal Load | 20/10/2020 |
| DSB_PD-ACM-HHC-SW_ZZ_ZZ_ZZ-DR-CH-0004 to 0006      | P01 | Didcot Science Bridge – Preliminary VRS Sheets 1 to 3                    | 05/10/2020 |
| DSB_PD-ACM-HLG-SW_LTG_ZZ_ZZ-<br>DR-LE-1301 to 1303 | P02 | Didcot Science Bridge – Preliminary<br>Street Lighting Sheets 1 to 3     | 27/10/2020 |



# **Problem Identification Plans**









# Road Safety Audit Decision Log

|     | RSA Problem                                                                                                                                                                                                                                                                                                                                                                                                                                                                                                                                                     | RSA Recommendation