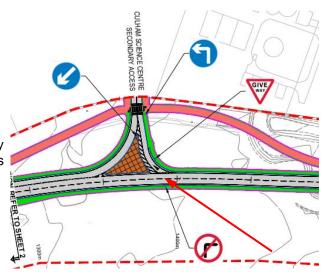

# Results Summary for whole modelled period

| Stream | Max RFC | Max Delay (s) | Max Q (Veh) | Max LOS |
|--------|---------|---------------|-------------|---------|
| в-с    | 1.37    | 732.70        | 6.2         | F       |
| B-A    | 1.35    | 545.05        | 49.1        | F       |
| C-AB   | 0.64    | 8.92          | 3.7         | A       |
| C-A    |         |               |             |         |
| A-B    |         |               |             |         |
| A-C    |         |               |             |         |

# Main Results for each time segment

#### 07:45 - 08:00

| Stream | Total Demand<br>(Veh/hr) | Capacity (Veh/hr) | RFC   | Throughput<br>(Veh/hr) | End queue (Veh) | Delay (s) | Unsignalised<br>level of service |
|--------|--------------------------|-------------------|-------|------------------------|-----------------|-----------|----------------------------------|
| в-с    | 25                       | 324               | 0.077 | 25                     | 0.1             | 12.016    | В                                |
| B-A    | 230                      | 346               | 0.666 | 223                    | 1.8             | 27.887    | D                                |
| C-AB   | 286                      | 985               | 0.290 | 283                    | 0.8             | 5.121     | A                                |
| C-A    | 438                      |                   |       | 438                    |                 |           |                                  |
| A-B    | 394                      |                   |       | 394                    |                 |           |                                  |
| A-C    | 126                      |                   |       | 126                    |                 |           |                                  |

### 08:00 - 08:15

| Stream | Total Demand<br>(Veh/hr) | Capacity (Veh/hr) | RFC   | Throughput<br>(Veh/hr) | End queue (Veh) | Delay (s) | Unsignalised level of service |
|--------|--------------------------|-------------------|-------|------------------------|-----------------|-----------|-------------------------------|
| в-с    | 30                       | 109               | 0.271 | 29                     | 0.3             | 44.558    | E                             |
| B-A    | 275                      | 306               | 0.900 | 262                    | 5.2             | 67.055    | F                             |
| C-AB   | 428                      | 1054              | 0.407 | 426                    | 1.4             | 5.773     | A                             |
| C-A    | 436                      |                   |       | 436                    |                 |           |                               |
| A-B    | 470                      |                   |       | 470                    |                 |           |                               |
| A-C    | 150                      |                   |       | 150                    |                 |           |                               |

### 08:15 - 08:30

| Stream | Total Demand<br>(Veh/hr) | Capacity (Veh/hr) | RFC   | Throughput<br>(Veh/hr) | End queue (Veh) | Delay (s) | Unsignalised level of service |
|--------|--------------------------|-------------------|-------|------------------------|-----------------|-----------|-------------------------------|
| в-с    | 36                       | 27                | 1.366 | 22                     | 4.0             | 460.975   | F                             |
| B-A    | 337                      | 252               | 1.336 | 248                    | 27.3            | 264.324   | F                             |
| C-AB   | 731                      | 1153              | 0.634 | 723                    | 3.5             | 8.498     | A                             |
| C-A    | 327                      |                   |       | 327                    |                 |           |                               |
| A-B    | 576                      |                   |       | 576                    |                 |           |                               |
| A-C    | 184                      |                   |       | 184                    |                 |           |                               |

#### 08:30 - 08:45

| Stream | Total Demand<br>(Veh/hr) | Capacity (Veh/hr) | RFC   | Throughput<br>(Veh/hr) | End queue (Veh) | Delay (s) | Unsignalised level of service |
|--------|--------------------------|-------------------|-------|------------------------|-----------------|-----------|-------------------------------|
| в-с    | 36                       | 29                | 1.242 | 27                     | 6.2             | 732.701   | F                             |
| B-A    | 337                      | 250               | 1.346 | 250                    | 49.1            | 536.067   | F                             |
| C-AB   | 741                      | 1159              | 0.640 | 741                    | 3.7             | 8.917     | А                             |
| C-A    | 317                      |                   |       | 317                    |                 |           |                               |
| A-B    | 576                      |                   |       | 576                    |                 |           |                               |
| A-C    | 184                      |                   |       | 184                    |                 |           |                               |

#### 08:45 - 09:00

| Stream | Total Demand<br>(Veh/hr) | Capacity (Veh/hr) | RFC   | Throughput<br>(Veh/hr) | End queue (Veh) | Delay (s) | Unsignalised level of service |
|--------|--------------------------|-------------------|-------|------------------------|-----------------|-----------|-------------------------------|
| в-с    | 30                       | 35                | 0.849 | 30                     | 6.2             | 689.862   | F                             |
| B-A    | 275                      | 303               | 0.909 | 297                    | 43.7            | 545.049   | F                             |
| C-AB   | 436                      | 1061              | 0.411 | 445                    | 1.5             | 5.970     | A                             |
| C-A    | 428                      |                   |       | 428                    |                 |           |                               |
| A-B    | 470                      |                   |       | 470                    |                 |           |                               |
| A-C    | 150                      |                   |       | 150                    |                 |           |                               |

### 09:00 - 09:15

| Stream | Total Demand<br>(Veh/hr) | Capacity (Veh/hr) | RFC   | Throughput<br>(Veh/hr) | End queue (Veh) | Delay (s) | Unsignalised<br>level of service |
|--------|--------------------------|-------------------|-------|------------------------|-----------------|-----------|----------------------------------|
| в-с    | 25                       | 42                | 0.595 | 36                     | 3.4             | 511.278   | F                                |
| B-A    | 230                      | 342               | 0.674 | 334                    | 17.8            | 338.089   | F                                |
| C-AB   | 289                      | 988               | 0.293 | 292                    | 0.8             | 5.201     | А                                |
| C-A    | 434                      |                   |       | 434                    |                 |           |                                  |
| A-B    | 394                      |                   |       | 394                    |                 |           |                                  |
| A-C    | 126                      |                   |       | 126                    |                 |           |                                  |