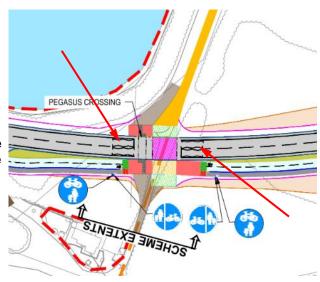

# Results Summary for whole modelled period

| Stream | Max RFC | Max Delay (s) | Max Q (Veh) | Max LOS |
|--------|---------|---------------|-------------|---------|
| в-с    | 1.37    | 732.70        | 6.2         | F       |
| B-A    | 1.35    | 545.05        | 49.1        | F       |
| C-AB   | 0.64    | 8.92          | 3.7         | A       |
| C-A    |         |               |             |         |
| A-B    |         |               |             |         |
| A-C    |         |               |             |         |