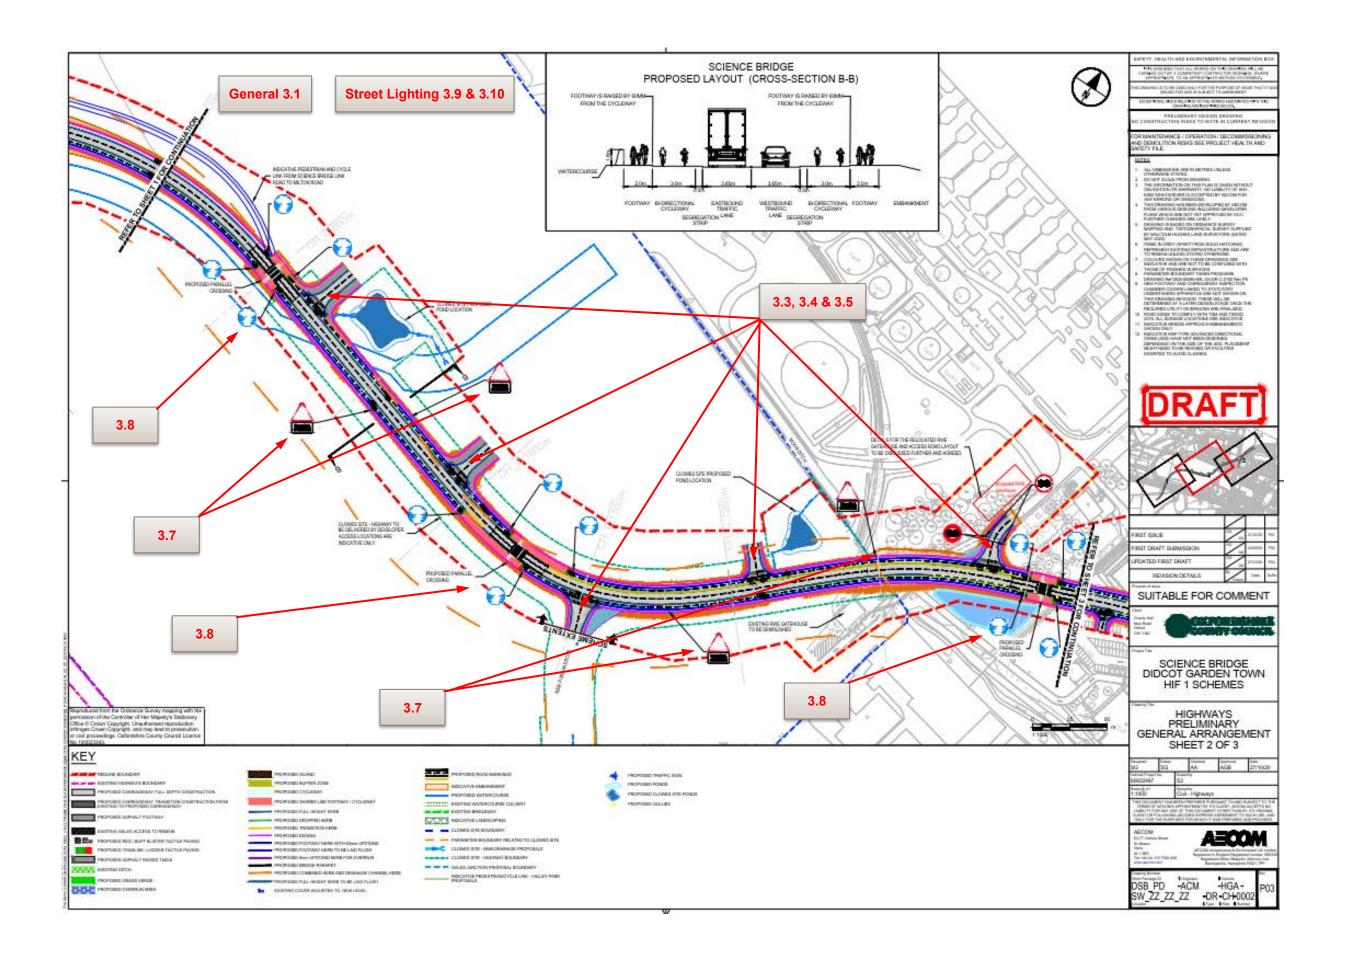

20/10/2020 |
| DSB_PD-ACM-HGA-SW_ZZ_ZZ_ZZ-<br>DR-CH-0139          | P01 | Didcot Science Bridge – Preliminary<br>Swept Path Analysis Junction 6    | 20/10/2020 |
| DSB_PD-ACM-HGA-SW_ZZ_ZZ_ZZ-<br>DR-CH-0140          | P01 | Didcot Science Bridge – Preliminary<br>Swept Path Analysis Junction 7    | 20/10/2020 |
| DSB_PD-ACM-HGA-SW_ZZ_ZZ_ZZ-<br>DR-CH-0141          | P01 | Didcot Science Bridge – Preliminary<br>Swept Path Analysis Abnormal Load | 20/10/2020 |
| DSB_PD-ACM-HHC-SW_ZZ_ZZ_ZZ-DR-CH-0004 to 0006      | P01 | Didcot Science Bridge – Preliminary VRS Sheets 1 to 3                    | 05/10/2020 |
| DSB_PD-ACM-HLG-SW_LTG_ZZ_ZZ-<br>DR-LE-1301 to 1303 | P02 | Didcot Science Bridge – Preliminary<br>Street Lighting Sheets 1 to 3     | 27/10/2020 |



# **Problem Identification Plans**









# Road Safety Audit Decision Log

|     | RSA Problem                                                                                                                                                                                                                                                                                                                                                                                                                                                                                                                                                     | RSA Recommendation