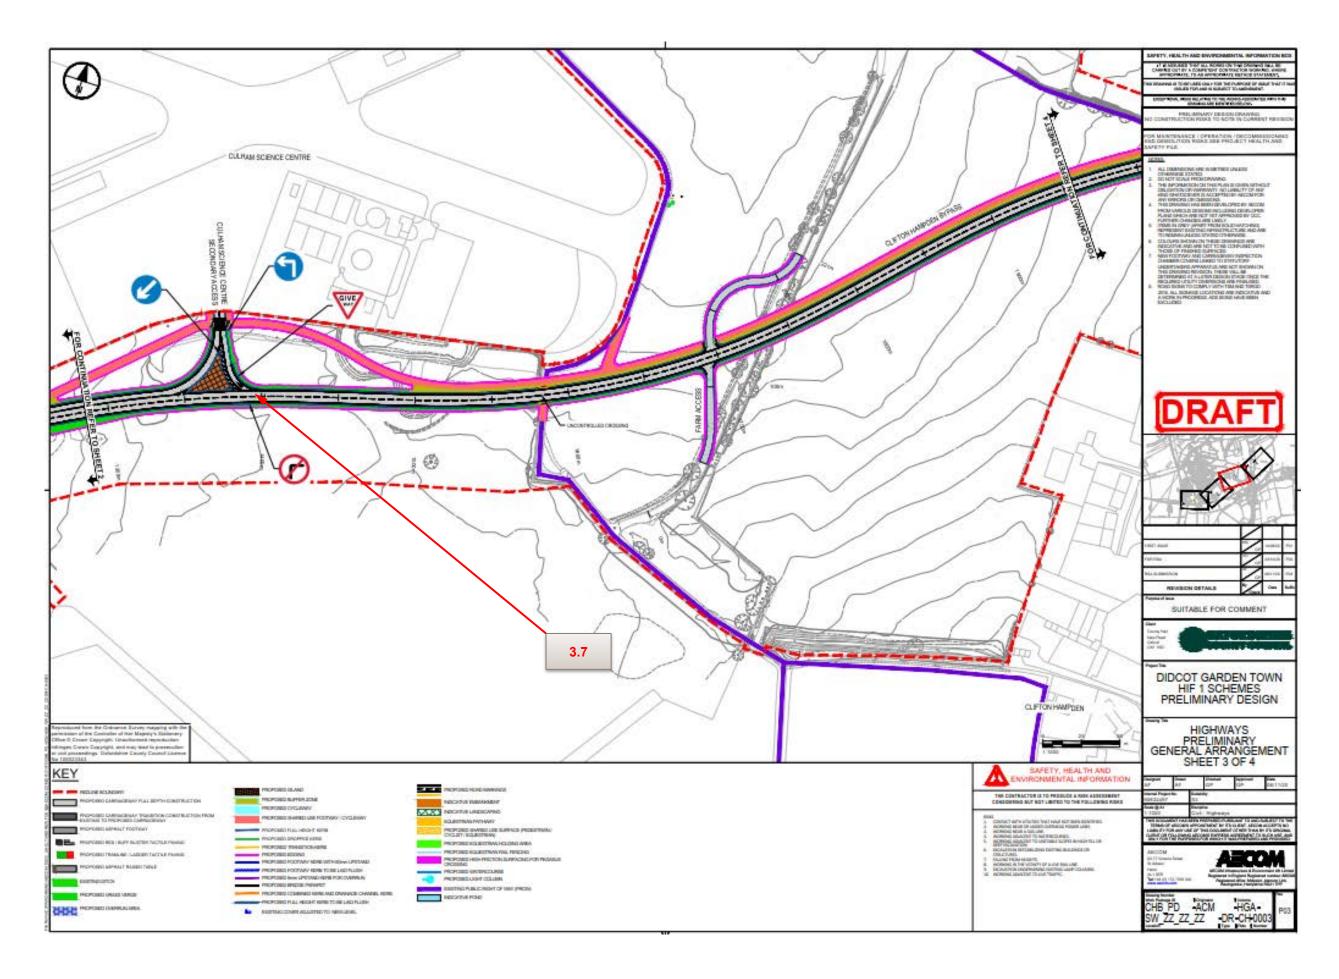

# Results Summary for whole modelled period

| Stream | Max RFC | Max Delay (s) | Max Q (Veh) | Max LOS |
|--------|---------|---------------|-------------|---------|
| в-с    | 1.37    | 732.70        | 6.2         | F       |
| B-A    | 1.35    | 545.05        | 49.1        | F       |
| C-AB   | 0.64    | 8.92          | 3.7         | A       |
| C-A    |         |               |             |         |
| A-B    |         |               |             |         |
| A-C    |         |               |             |         |

# Main Results for each time segment