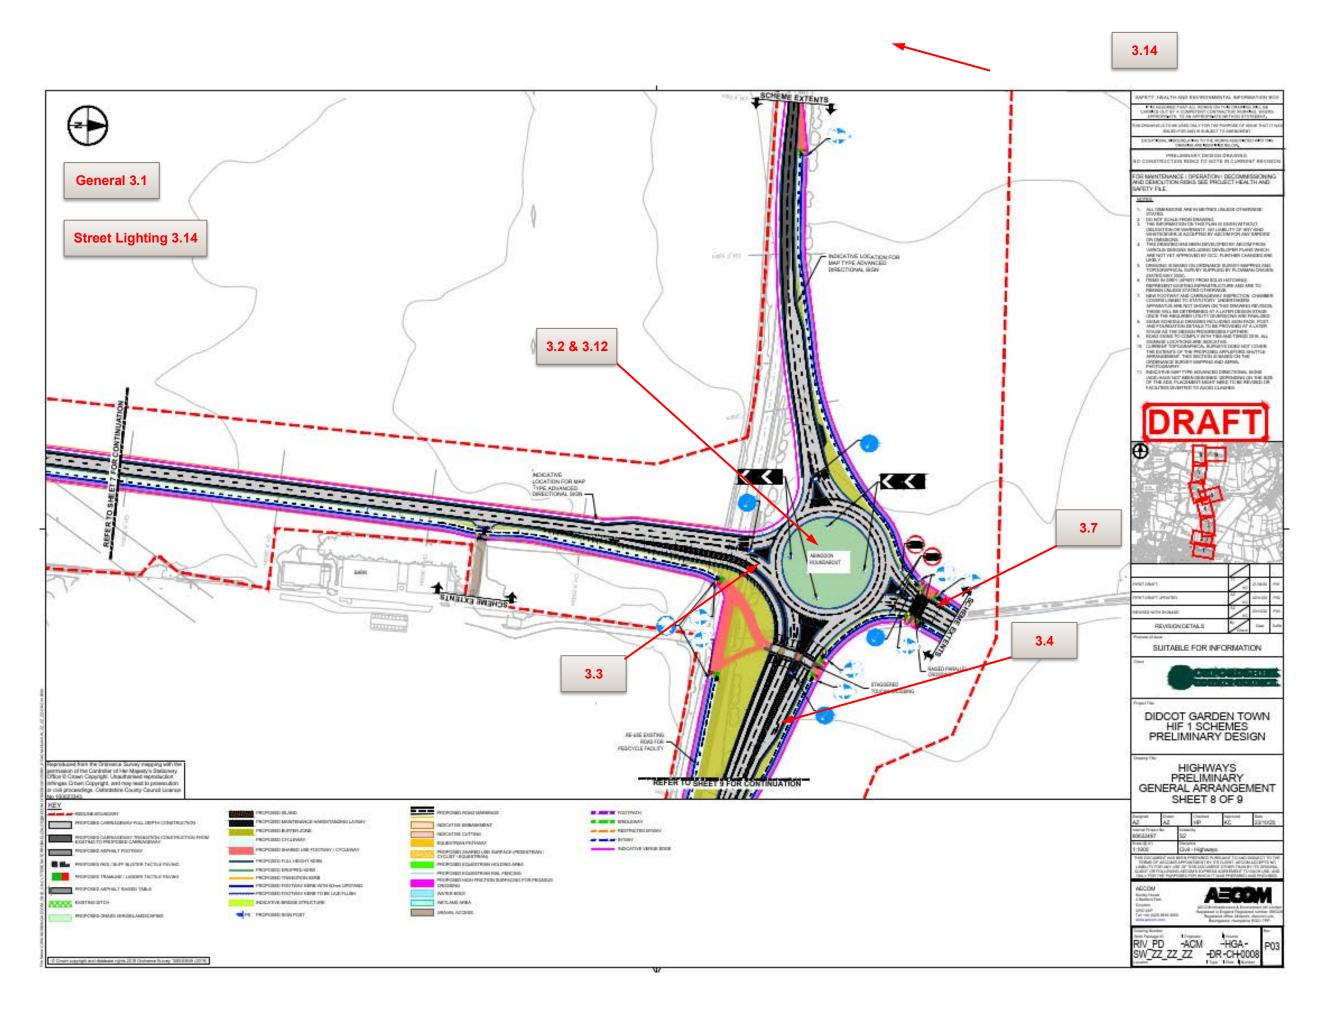

# Results Summary for whole modelled period

| Stream | Max RFC | Max Delay (s) | Max Q (Veh) | Max LOS |
|--------|---------|---------------|-------------|---------|
| в-с    | 1.37    | 732.70        | 6.2         | F       |
| B-A    | 1.35    | 545.05        | 49.1        | F       |
| C-AB   | 0.64    | 8.92          | 3.7         | A       |
| C-A    |         |               |             |         |
| A-B    |         |               |             |         |
| A-C    |         |               |             |         |