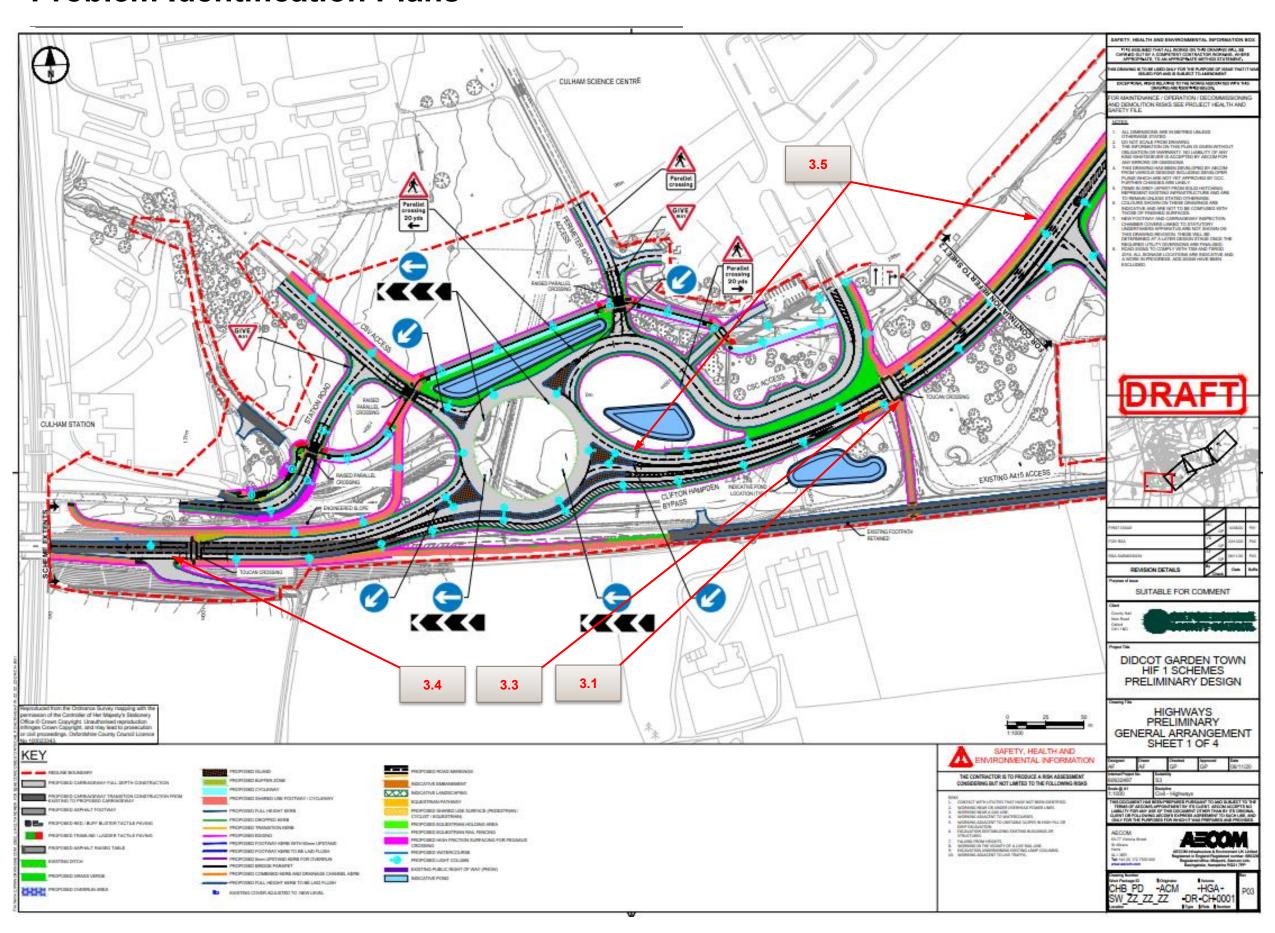

| P01 | DGT HIF 1 Schemes – Preliminary Design<br>Long sections (Sheets 1 to 8)            | 23/10/2020 |
| CHB_PD-ACM-HGA-SW-ZZ-ZZ-ZZ<br>DR-CH-0013 to 0021       | P01 | DGT HIF 1 Schemes – Preliminary Design<br>Cross sections (Sheets 1 to 9)           | 12/11/2020 |
| CHB_PD-ACM-HGN-SW-ZZ-ZZ-ZZ<br>DR-CH-1001               | P03 | DGT HIF 1 Schemes – Preliminary Design<br>Departures Drawing (Sheet 1 of 1)        | 06/11/2020 |
| CHB_PD-ACM-HML-SW-ZZ-ZZ-ZZ<br>DR-CH-0001, 0005 to 0013 | P02 | DGT HIF 1 Schemes – Preliminary Design<br>Swept Path Analysis (Sheets 1 to 10)     | 11/11/2020 |
| CHB_PD-ACM-HRR-SW-ZZ-ZZ-ZZ<br>DR-CH-0001 to 0004       | P01 | DGT HIF 1 Schemes – Preliminary Design<br>Vehicle Restraint System (Sheets 1 to 4) | 12/11/2020 |



## **Problem Identification Plans**











### Road Safety Audit Decision Log

|     | RSA Problem