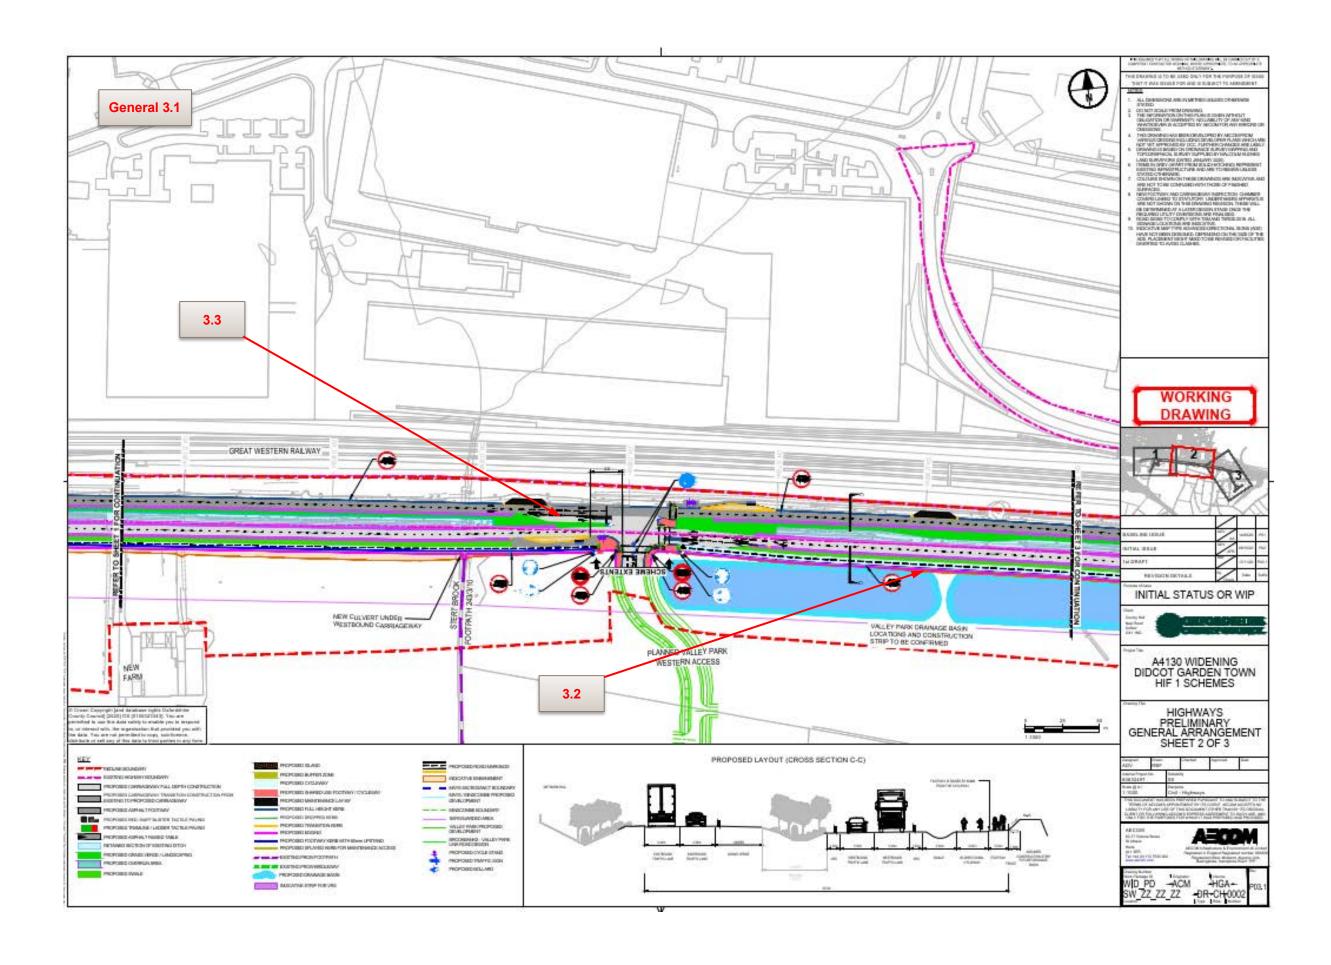

29 to 0040           | P01.1 | A4130 Widening – Preliminary Design<br>Cross sections (Sheets 1 to 11)      | 02/11/2020 |
| WID PD-ACM-HGN-SW_ZZ_ZZ_ZZ-DR-CH-0040 to 0043           | P01   | A4130 Widening – Preliminary Design Long sections (Sheets 1 to 4)           | 26/10/2020 |
| WID PD-ACM-HLG-<br>SW_LTG_ZZ_ZZ-DR-LE-1301 to<br>1303   | P01.1 | A4130 Widening – Preliminary Design<br>Lighting Layout (Sheets 1 to 3)      | 26/11/2020 |
| WID PD-ACM-HML-SW_ZZ_ZZ_ZZ-DR-CH-0001 to 0014           | P01.2 | A4130 Widening – Preliminary Design<br>Swept Path Analysis (Sheets 1 to 14) | 23/11/2020 |
| WID PD-ACM-HGA-SW_ZZ_ZZ_ZZ-DR-CH-0015 to 0016           | P01.1 | A4130 Widening – Preliminary Design<br>SPA Abnormal Load (Sheets 1 and 2)   | 19/11/2020 |



## **Problem Identification Plans**









## Road Safety Audit Decision Log

|     | RSA Problem                                                                                                                                                                   | RSA Recommendation                                                                                                                                                     | Design Organisation<br>Response