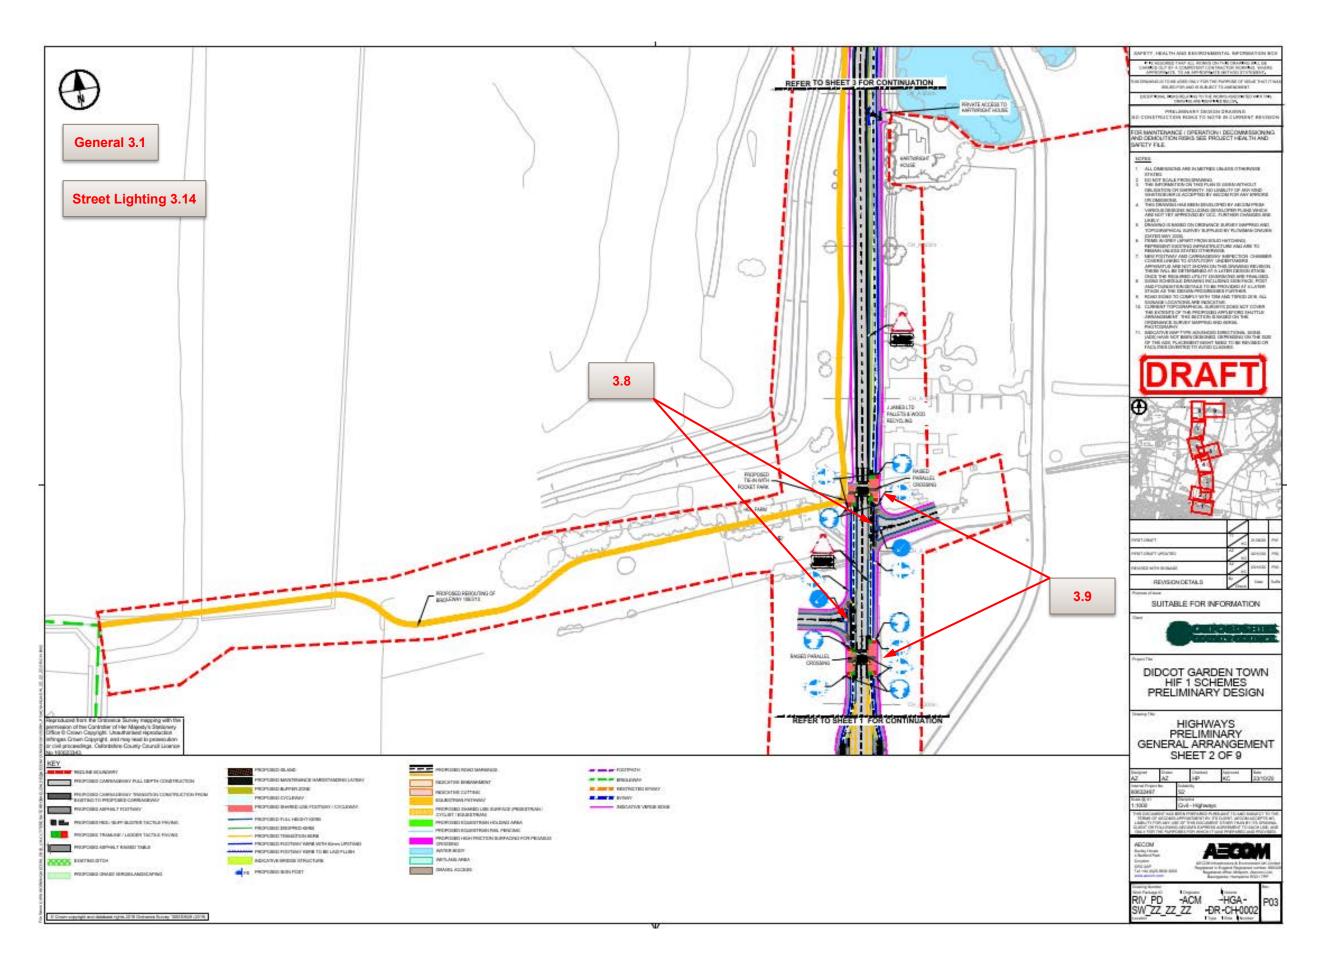

HGA-SW-ZZ-ZZ_ZZ-DR-CH-0019 to 0022          | P01 | DGT —Didcot Culham River Crossing<br>Cross sections PD (Sheets 1 to 4)    | 23/10/2020 |
| RIV_PD-ACM-HGA-SW-ZZ-ZZ_ZZ-DR-CH-0023 to 0029          | P01 | DGT —Didcot Culham River Crossing Long sections PD (Sheets 1 to 7)        | 23/10/2020 |
| RIV_PD-ACM-HGA-SW-ZZ-<br>ZZ_ZZ-DR-CH-0037 to 0042      | P01 | DGT —Didcot Culham River Crossing Long sections PD (Sheets 1 to 7)        | 23/10/2020 |
| RIV_PD-ACM-HGA-SW-ZZ-ZZ_ZZ-DR-CH-0043 to 0051          | P01 | DGT —Didcot Culham River Crossing<br>Cross sections PD (Sheets 5 to 13)   | 23/10/2020 |
| RIV_PD-ACM-HGN-SW-ZZ-ZZ_ZZ-DR-CH-0002 to 0007          | P02 | DGT —Didcot Culham River Crossing Swept Path Analysis (Sheets 1 to 6)     | 22/10/2020 |



### **Problem Identification Plans**















### Road Safety Audit Decision Log

|     | RSA Problem                                                                                                                                                                                                                                                                                                                                                                                                                                                                                                                                                                                                 | RSA Recommendation