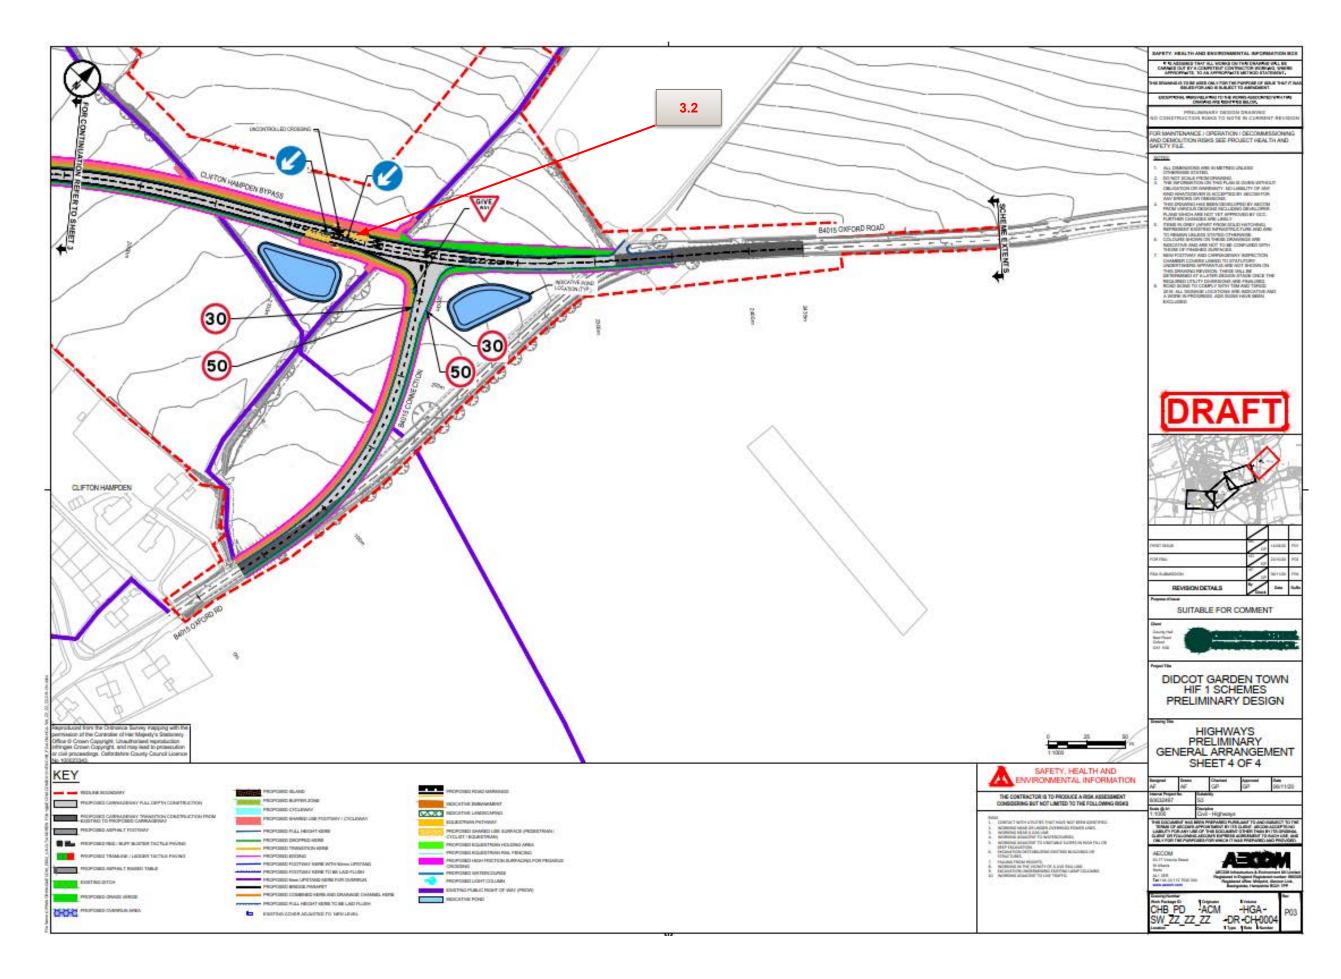

# Results Summary for whole modelled period

| Stream | Max RFC | Max Delay (s) | Max Q (Veh) | Max LOS |
|--------|---------|---------------|-------------|---------|
| в-с    | 1.37    | 732.70        | 6.2         | F       |
| B-A    | 1.35    | 545.05        | 49.1        | F       |
| C-AB   | 0.64    | 8.92          | 3.7         | A       |
| C-A    |         |               |             |         |
| A-B    |         |               |             |         |
| A-C    |         |               |             |         |

# Main Results for each time segment